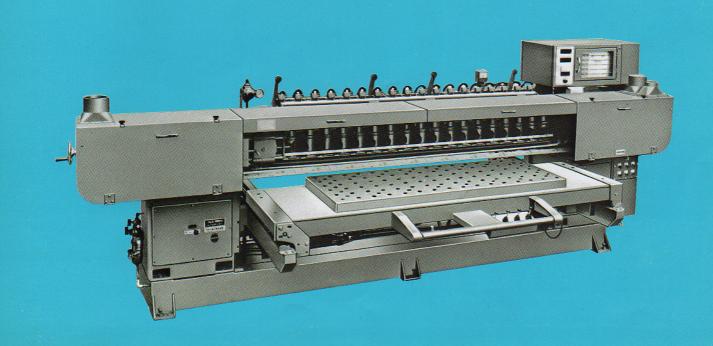

## オートタイミンクレベリレサンター HLS-1800AT

## ●特徴

- ●円型テーブル、だ円型座卓、楽器等の不定形・変形製品を研磨テーブルにのせ、 デジタルカウンター パット設定スイッチのセットにより、製品形状を記憶させ、作動ボタンを押すだけで、パットのタイミングが自動的、かつ 的確に働き、製品形状に添ったサンディングを行ない、理想的な仕上りが得られます。
- 2製品形状によりよくパットが添うように、パットシリ ンダーのタイミング位置は、細かく設定可能なシステ ムになっておりますので、端落ち規制が効果的に調整 できます。
- ③研磨テーブルの送りは往復式ですから、作業者は研磨 面を見ながら製品を研磨でき、また送り速度に関係な く記憶装置が働き、形状に添ってパットが正確なタイ ミングで作動して研磨します。
- ④部分的に修正研磨できる様に、ハンドパット用のペーパーを本機の手前側に組み込み、その場で補修研磨ができる機能的な設計がされています。(特別仕様),ペーパーのクリーニング装置も付いていますので、ペーパーのコストが従来の場以下ですみます。

- ・パットシリンダーのエヤーシステムは無給油方式ですから、作動油が製品に付着することがなく、また鹿に強く機能が安定して、かつメンテナンスがフリーです。
  ・オプションとして次のような機構もございます。
- ①研磨テーブル電動昇隆装置
  ②研磨テーブル、製品吸着装置
  ③テーブル自動往復装置
  ④研磨ペーパーの周速可変速装置
  ⑤ダストベルト周速可変速装置

●標準仕様

| 研磨面        | ī 積 | $1800\mathrm{mm} \times 600\mathrm{mm} \sim 1800\mathrm{mm}$ |
|------------|-----|--------------------------------------------------------------|
| 研磨         | 厚   | 100mm                                                        |
| ペー本<br>パー手 | 機   | 周長8700mm×巾125mm                                              |
| パチ         | 動   | 周長7800mm×巾100mm                                              |
| ダストベルト     |     | $6800$ mm $\times 100$ mm                                    |
| 電ベリ動       | レト  | 4P×8P 7.5KW×1基                                               |
| ໜ<br>機 クリ− | -+- | 4P 0.1kW×1基                                                  |

HLS-1800ATは上記写真のタイプもございますので詳細につきましては本社営業部までご連絡下さい。

代理店