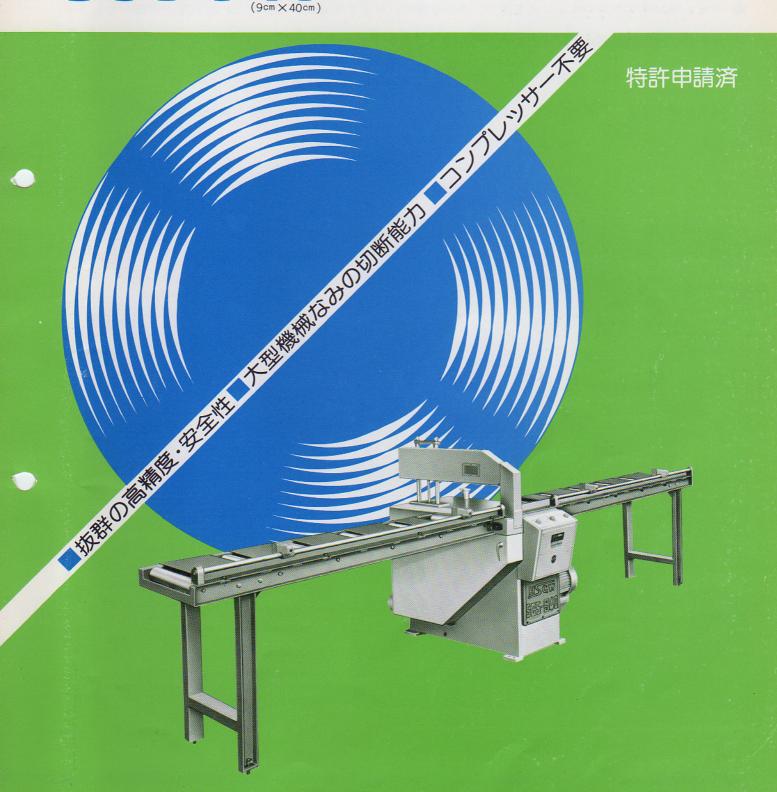

# 小さな鋸でワイドに切断。

# HGW HASEGAWA IJJJJJJ-J SCS-940 (9cm×40cm)

HASEGAWA IRON WORKS CO., LTD. FUCHU CITY HIROSHIMA PREF, JAPAN

## スイングブットソー SCS-940

#### ●特 徴

- ジャンピングプライススイング方式で、小さな鋸で、ワイドな切断ができるため高精度の切断ができます。
- ② 送り速度が無段変速のため(1:1.9)、高能率な切断ができます。
- ③ ワンタッチで押さえ、鋸上昇、切断、鋸後退を行ないますので、作業性は抜群です。
- 非常復帰兼リセットボタンで、丸鋸は瞬間時にフレーム内へ後退しますので、安全性は抜群です。
- ⑤ 運転はすべてモーターで行ないますので、コンプレッサーは不要です。