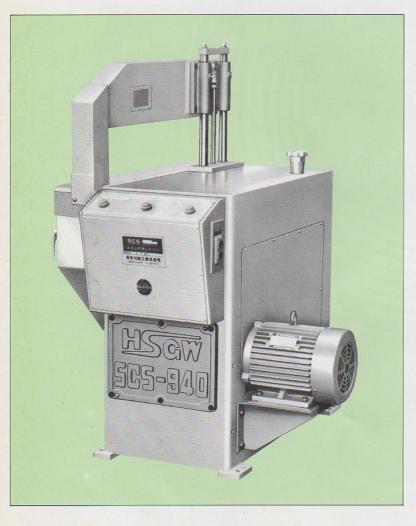

## スイングブットソー SCS-940

#### ●特 徴

- ジャンピングプライススイング方式で、小さな鋸で、ワイドな切断ができるため高精度の切断ができます。
- ② 送り速度が無段変速のため(1:1.9)、高能率な切断ができます。
- ③ ワンタッチで押さえ、鋸上昇、切断、鋸後退を行ないますので、作業性は抜群です。
- 非常復帰兼リセットボタンで、丸鋸は瞬間時にフレーム内へ後退しますので、安全性は抜群です。
- ⑤ 運転はすべてモーターで行ないますので、コンプレッサーは不要です。

#### ●仕様

| 丸鋸用モーター | 2.2KW4 P(3.7KW可) |  |
|---------|------------------|--|
| 送り用モーター | 0.4KW4P          |  |
| 鋸軸送り速度  | 3,000rpm(60Hz)   |  |
| 鋸軸送り速度  | 11.76~22.3 m/min |  |
| テーブル長さ  | 436×1,826呱(2組)   |  |
| 本機寸法    | 900 巾×940 奥行×    |  |
| 47成 1 压 | 1,210高さ ‰        |  |